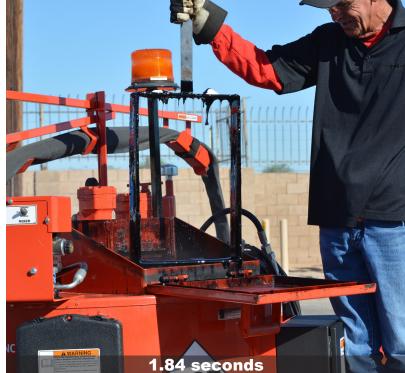

#### Easy to Use

PLEXI-melt patented designed packaging allows users to drop the whole package into the melter, moving directly from the pallet to the melter, eliminating the time and labor needed to open cardboard boxes or metal containers, and remove the sealant/mastic. The PLEXI-melt packaging melts completely, preventing messy clogs and potential down time.

#### Does not affect the sealant

PLEXI-melt uses the smallest amount of meltable packaging available (less than 0.50% of total package weight). At Crafco, we formulate our high-quality material so that customer specifications are met or exceeded.