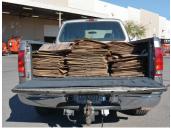

#### **Benefits of using PLEXI-melt**

Truck bed after traditional boxed sealant

Packaging Details: Block weight 30 lbs. each • 70 blocks per pallet Pallet weight 2,100 lbs. net • Dimensions 12"W x 18"L x 3"H