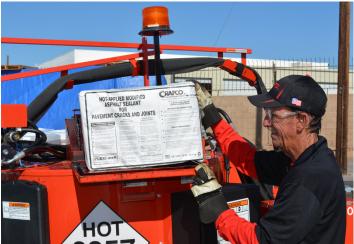

#### Easy to Use

PLEXI-melt patented designed packaging allows users to drop the whole package into the melter, moving directly from the pallet to the melter, eliminating the time and labor needed to open cardboard boxes or metal containers, and remove the sealant/mastic. The PLEXI-melt packaging melts completely, preventing messy clogs and potential down time.