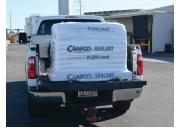

#### **Benefits of using PLEXI-melt**

Truck bed after traditional boxed sealant

Packaging Details: Block weight 30 lbs. each • 70 blocks per pallet Pallet weight 2,100 lbs. net • Dimensions 12"W x 18"L x 3"H