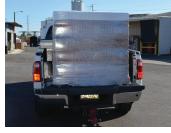

#### **Benefits of using PLEXI-melt**

Truck bed after traditional boxed sealant

Packaging Details: Block weight 30 lbs. each • 70 blocks per pallet Pallet weight 2,100 lbs. net • Dimensions 12"W x 18"L x 3"H