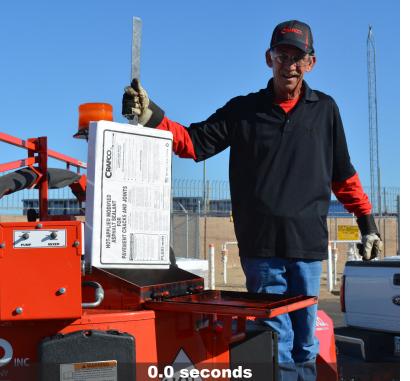

#### Easy to Use

PLEXI-melt patented designed packaging allows users to drop the whole package into the melter, moving directly from the pallet to the melter, eliminating the time and labor needed to open cardboard boxes or metal containers, and remove the sealant/mastic. The PLEXI-melt packaging melts completely, preventing messy clogs and potential down time.

#### Block sizes work with all melters

It's ideal for all Crafco direct-fire or oil-jacketed melters and there's no need to purchase additional upgrades or equipment.