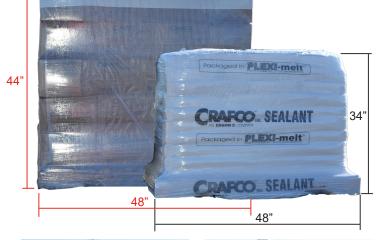

#### **Benefits of using PLEXI-melt**

Truck bed after traditional boxed sealant

Packaging Details: Block weight 30 lbs. each • 70 blocks per pallet Pallet weight 2,100 lbs. net • Dimensions 12"W x 18"L x 3"H

- A full 10" shorter, a pallet of PLEXI-melt has a low profile and is easy to store
- PLEXI-melt packaging is both sun and waterresistant allowing it to be stored up to one year outdoors