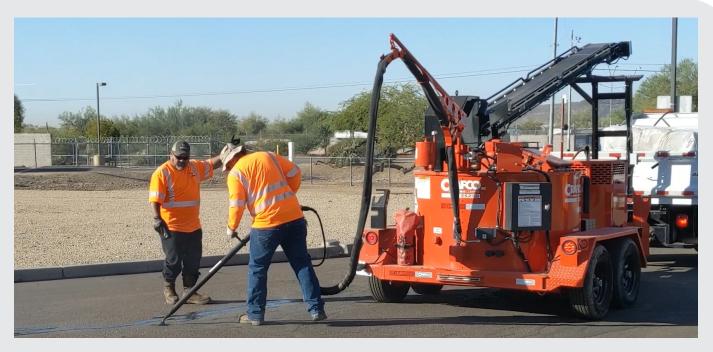

## MAKING CRACK SEALING SAFER AND MORE EFFICIENT.

Introducing the Super Shot Flex Boom, the latest innovation from Crafco. Over the years, the engineering team at Crafco has been developing new and innovative features for its melters/applicators that have improved the safety and efficiency of crack sealing operations for contractors and agencies.

The Super Shot Flex Boom makes crack sealing safer and more efficient by lightening the weight of the wand for the operator. The Super Shot Flex Boom effortlessly raises up and down on a gas strut to help keep the hose from dragging on the ground when close to the melter, while still providing the operator maximum work radius as they work away from the melter.

## **SUPER SHOT FLEX BOOM FEATURES AND BENEFITS**

- Gas strut with adjustable mount locations Set ideal force to raise and lower the boom.
- Swiveling hose hangers and guard plate Protect hose from wear points, improving longevity.
- Adjustable brake Fine-tune the rotational speed and resistance to operator preference.